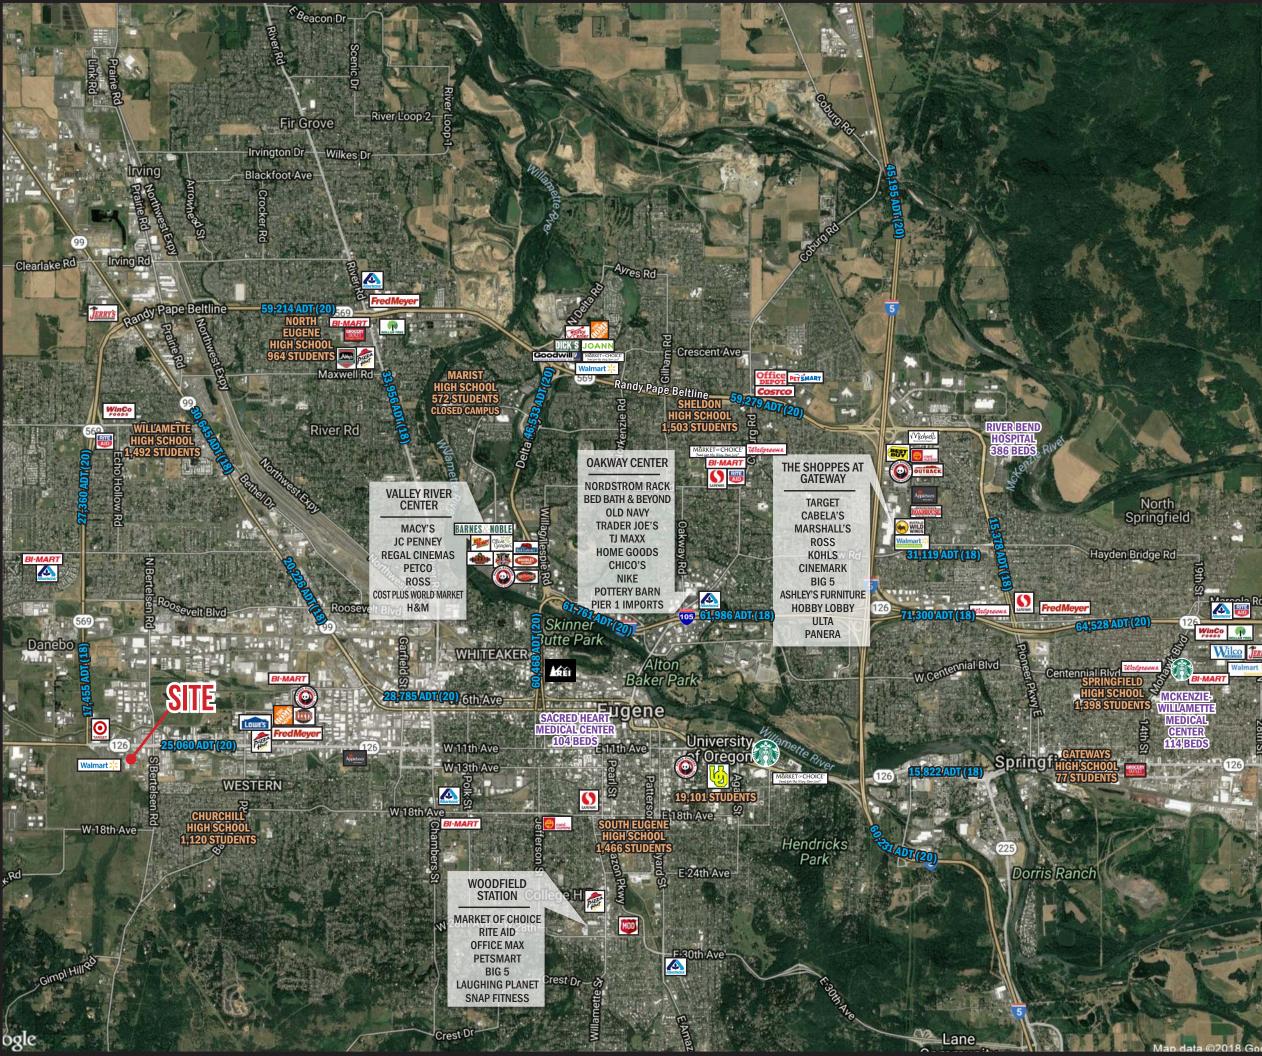

#### TRAFFIC COUNTS

W 11th Ave » 25,060 ADT ('20) S Bartelsen Rd » 6,090 ADT ('20)

#### **DEMOGRAPHICS** Estimated Population 2020 Population Forecast 2025 Average HH Income

Source: Regis - SitesUSA (2020)

1 MILE3 MILE3,31759,8673,50963,064\$62,751\$70,5766,13827,962

5 MILE 152,799 160,644 \$73,329 86,473