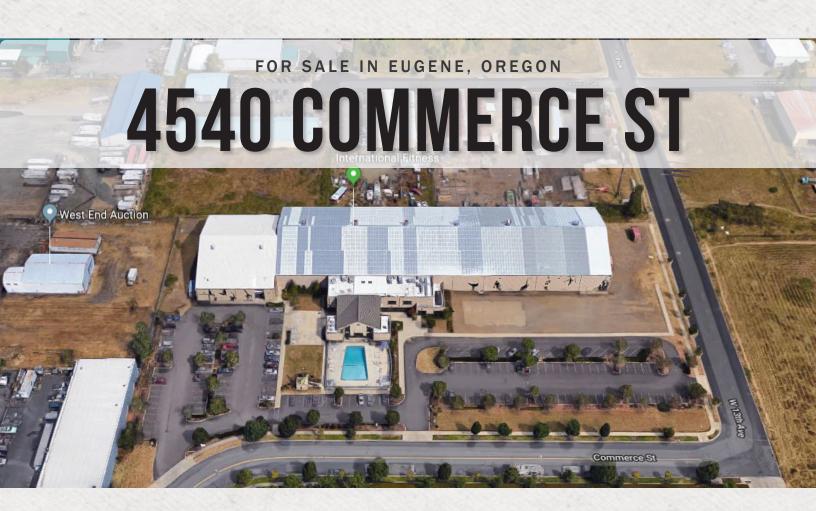

ADDRESS 4540 Commerce Street, Eugene, OR

### AVAILABLE SPACE

LOT SIZE: 4.81 Acres BUILDING SIZE: 70,866 SF

#### **HIGHLIGHTS**

- Adjacent to Walmart
- Zoned Community Commercial
- 139 parking spaces
- Outdoor swimming pool

COMMERCIAL

**REALTY ADVISORS** 

NORTHWEST LLC