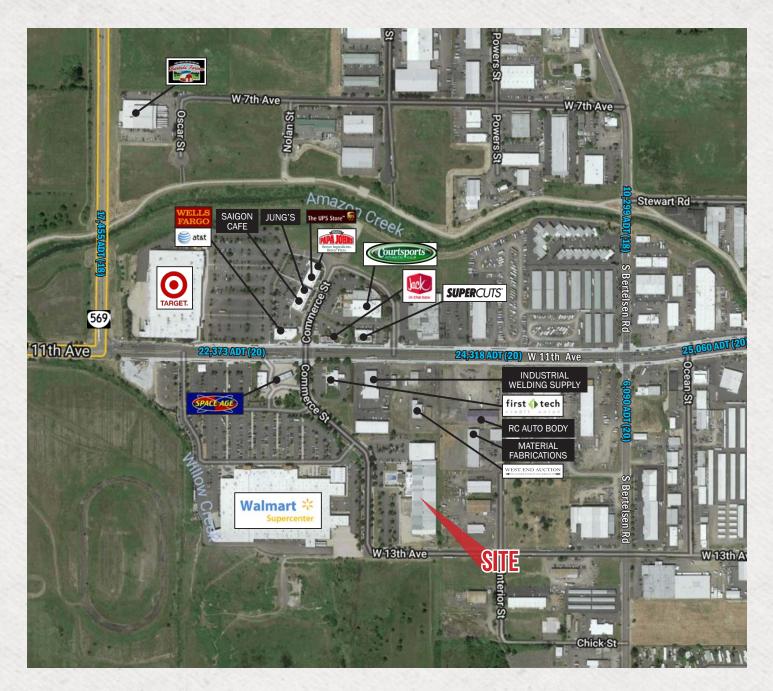

#### TRAFFIC COUNTS

W 11th Ave » 25,060 ADT ('20) S Bartelsen Rd » 6,090 ADT ('20)

#### **HIGHLIGHTS**

- Adjacent to Walmart
- Zoned Community Commercial
- 139 parking spaces
- Outdoor swimming pool

COMMERCIAL

**REALTY ADVISORS** 

NORTHWEST LLC